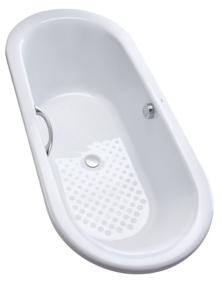

#### **BATHTUB**

Non-Apron Bathtub

#### FBYN1710CPE FBYN1710CHPE

## **F**eatures

- Sleek Design
- Ideal curves, shapes and angles that fit user body naturally for maximum comfort
- Cast Iron provides years of durablility
- Slip-resistant surface

## **S**pecifications

Size :1700W x 750D x 470H mm

Material :Enameled Cast Ion

Actual Capacity :185L

Waste Fittings : Not Included

## Parts Description

- FBYN1710CPE Enameled Cast Iron Bathtub w/o Hand Grip
- FBYN1710CHPE Enameled Cast Iron Bathtub w/Hand Grip

Optional Parts

DB503R-3 Pop-up Waste

White

Please consult a TOTO representative for details